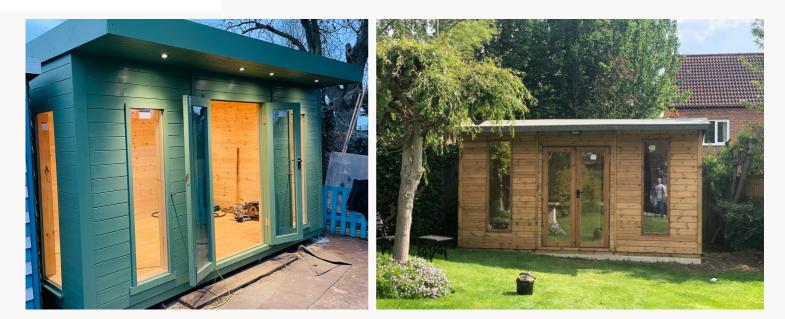

## GARDEN ROOMS

2.4M WIDTH 3M, 3.6M, 4M WIDTH

4.8M WIDTH

## SPECIFICATION

UNDER 2.5M HEIGHT TO COMPLY WITH PERMITTED DEVELOPMENT RULES

EXTERIOR

38MM X 89MM WALL CONSTRUCTION 44 X 95MM ROOF CONSTRUICTION 19MM MATCHBOARD CLADDING PAINTED IN A CHOICE OF CONTEMPORARY COLOURS EPDM ONE PIECE RUBBER ROOF AND GUTTERING TO REAR JOINERY MADE DOORS AND WINDOWS WITH 14MM DOUBLE GLAZING DOWNLIGHTERS IN ROOF OVERHANG

INTERIOR

SOLID TONGUE AND GROOVE INSULATED FLOOR 50MM INSULATION AND INTERNAL CLADDING TO WALLS AND ROOF 2 GANG CONSUMER UNIT, DOWNLIGHTERS AND SOCKETS INCLUDED

Please note a suitable firm level base is required for us to install the building on and a qualified electrician is required to connect the garden room to the mains electrical supply.