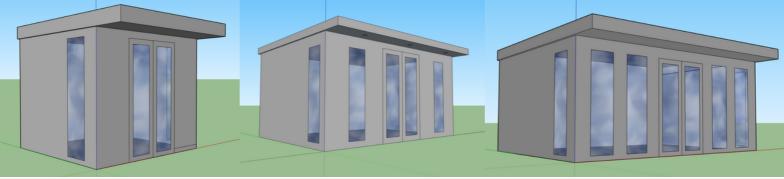

## GARDEN ROOMS





2.4M WIDTH 3M, 3.6M, 4M WIDTH

4.8M WIDTH

## SPECIFICATION

UNDER 2.5M HEIGHT TO COMPLY WITH PERMITTED DEVELOPMENT RULES

EXTERIOR

38MM X 89MM WALL CONSTRUCTION 44 X 95MM ROOF CONSTRUICTION 19MM MATCHBOARD CLADDING PAINTED IN A CHOICE OF CONTEMPORARY COLOURS EPDM ONE PIECE RUBBER ROOF AND GUTTERING TO REAR JOINERY MADE DOORS AND WINDOWS WITH 14MM DOUBLE GLAZING DOWNLIGHTERS IN ROOF OVERHANG

INTERIOR

SOLID TONGUE AND GROOVE INSULATED FLOOR 50MM INSULATION AND INTERNAL CLADDING TO WALLS AND ROOF 2 GANG CONSUMER UNIT, DOWNLIGHTERS AND SOCKETS INCLUDED

Please note a suitable firm level base is required for us to install the building on and a qualified electrician is required to connect the garden room to the mains electrical supply.

01529 663455

enquiries@regalgardenbuildings.co.uk

|